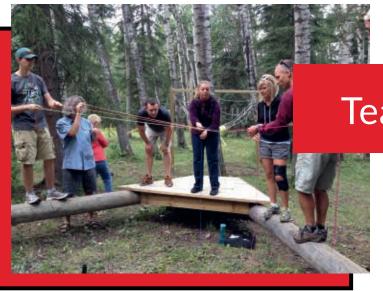

## Red Lodge Ropes Course

Teamwork Experience

Fun, Connection, Excellence

## Teamwork Experience is designed to:

- Improve communication & collaboration
- Enhance strategic thinking & problem solving
- Create a more cohesive team

## Your team will understand:

- how they approach tasks
- how to leverage personal strengths
- new ways to work through problems in the workplace

Highly interactive, problem solving challenges will encourage your team to work together to achieve shared goals