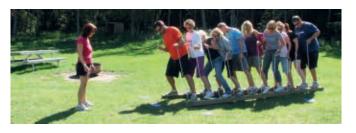

## Teamwork Experience is designed to:

- Improve communication & collaboration
- Enhance strategic thinking & problem solving
- Create a more cohesive team

## Your team will understand:

- how they approach tasks
- how to leverage personal strengths
- new ways to work through problems in the workplace

Highly interactive, problem solving challenges will encourage your team to work together to achieve shared goals