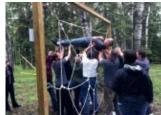

## Teamwork Experience is designed to:

- Improve communication & collaboration
- Enhance strategic thinking & problem solving
- Create a more cohesive team

## Your team will understand:

- how they approach tasks
- how to leverage personal strengths
- new ways to work through problems in the workplace

Highly interactive, problem solving challenges will encourage your team to work together to achieve shared goals